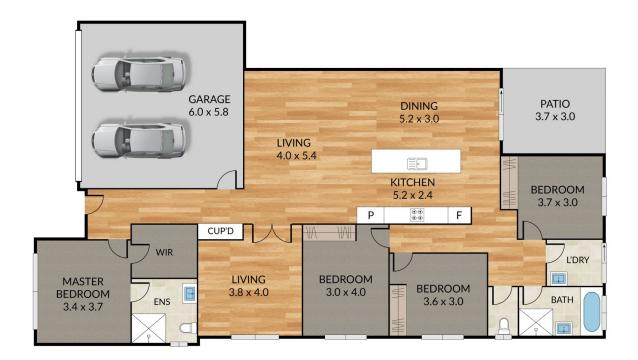

## 30 Wattlebird Avenue Cooranbong NSW

Well designed and positioned, this modern 4 bedroom home with ensuite and double garage, is perfect for a family!

An easy walk to the local school the home presents beautifully with kitchen, lounge and dining area all taking advantage of the prevailing northern aspect.

All the bedrooms have built-ins with the main bedroom offering a walk-in robe and ensuite.

For those wanting a little separation in living areas, there is a separate media room perfect for movie nights at home. Externally you will not be disappointed with enough room for the kids and pets to play in a secure family friendly fence yard.

4 🖰 2 📛 2 🖨

Land Size: 551 sqm

View : https://www.wilsonbritten.com/lease/nsw/lak

e-macquarie-west/cooranbong/residential/h

ouse/7357894

Jade McMaster 02 4970 5545

4 x ឝ 2 x ╊ 2 x ឝ

WILSONBRITTEN