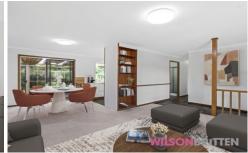

The home presents with partly fresh carpet and paint, along with fully renovated kitchen with stone benchtops and custom cabinetry.

Located centrally to the thriving Morisset CBD and the

3 📭 1 🔓 1 😭

**Price** : \$ 660,000 **Land Size** : 754.7 sgm