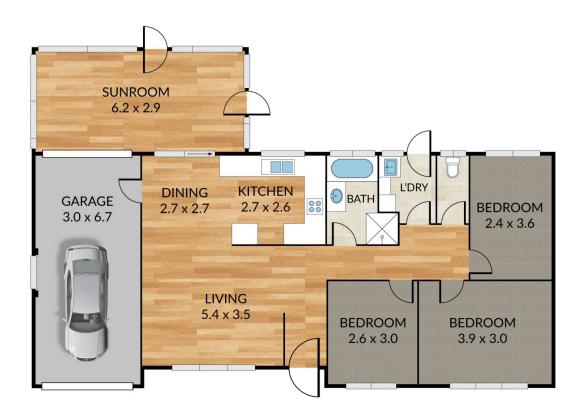

## 23 Glenrose Crescent Cooranbong NSW

Located on a great sized, level block (755m2) is this three-bedroom brick and tile home on family-orientated street in our beautiful suburb of Cooranbong. Presenting as a labour of love especially within the gardens, this solid family home awaits its new owners to sit back and enjoy the privacy and tranquillity the property offers.

Designed to bring the outside in from both the front and rear yards, this home offers a peaceful leafy outlook with entertaining area and paved sunroom allowing for social gatherings or an ideal yard for pets and children.

The home presents with partly fresh carpet and paint, along with fully renovated kitchen with stone benchtops and custom cabinetry.

Located centrally to the thriving Morisset CBD and the

3 📭 1 🔓 1 😭

**Price** : \$ 660,000 **Land Size** : 754.7 sgm