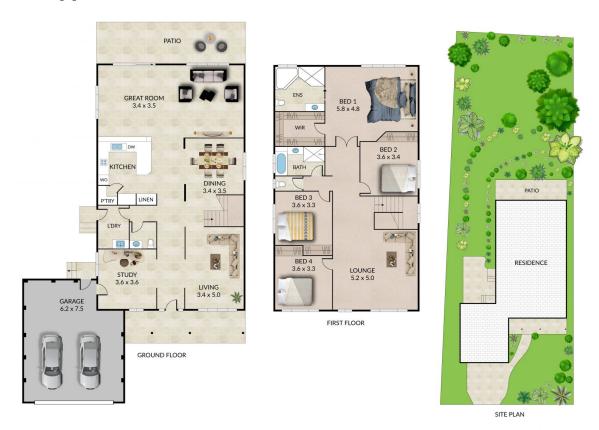

Positioned on 904m2 of north facing gently sloping land, the property provides lake views of Sugar Bay, and the ability to bask in northern sun in winter, as well as relax with cooling lake breezes in summer. Constructed on a suspended concrete slab to the lower level, this home provides fantastic thermal mass benefits resulting in a temperate, comfortable home all year round.

The home has a very modern and current ambiance especially due to the use of high-end materials, finishings and design. All the living is on the lower level, with formal entry, generous study, powder room, formal lounge and

4 📮 2 🚍 2 🖨

**Building Size**: 315 sqm **Land Size**: 904 sqm

View : 904 sqr

: https://www.wilsonbritten.com/sale/nsw/l ake-macquarie-west/brightwaters/reside

ntial/house/7629073

John Britten 0409 681 606

Tom Gregg 02 4970 5545