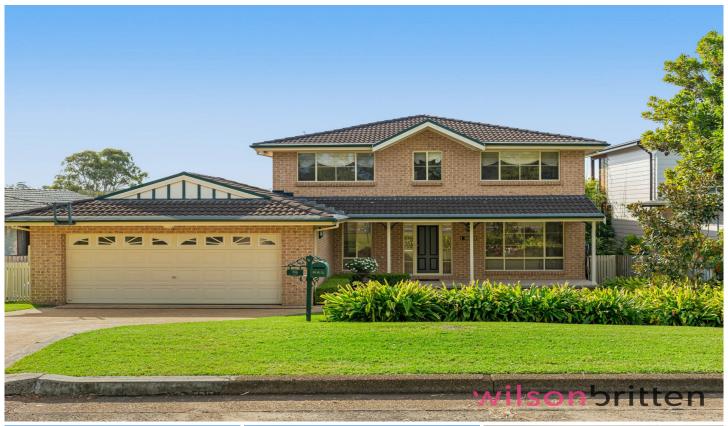

## 43 Buttaba Road Brightwaters NSW

With meticulous presentation and superb location, it's a privilege to present to you 43 Buttaba Road at Brightwaters. The moment you step onto the property you will instantly appreciate what can be achieved when a home is constructed, designed, and planned with minimal compromise and fastidious attention to detail.

Positioned on 904m2 of north facing gently sloping land, the property provides lake views of Sugar Bay, and the ability to bask in northern sun in winter, as well as relax with cooling lake breezes in summer. Constructed on a suspended concrete slab to the lower level, this home provides fantastic thermal mass benefits resulting in a temperate, comfortable home all year round.

The home has a very modern and current ambiance especially due to the use of high-end materials, finishings and design. All the living is on the lower level, with formal entry, generous study, powder room, formal lounge and