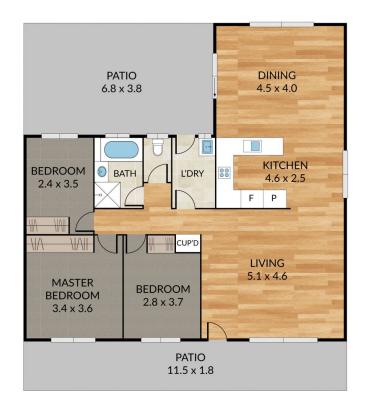

## 25 Elabana Avenue Chain Valley Bay NSW

Whether you are investing or buying your first home, 25 Elabana Avenue Chain Valley Bay is a great place to start your property journey. This three-bedroom gem is within easy access to the local schools, shops, doctors and transport. The versatile layout provides for three bedrooms; open plan living and protected patio area. The house is sitting on a 556sqm block with side access to the garage, and is approx. 300m from the local boat ramp.

- Three-bedrooms on flat block
- Side access to rear garage set on 556sqm block
- Renovate to improve existing dwelling
- Potential for further development
- Ten minutes to M1
- Close to local schools and shopping
- Close to local boat ramps and jetty
- Five minutes to National Parks and beaches