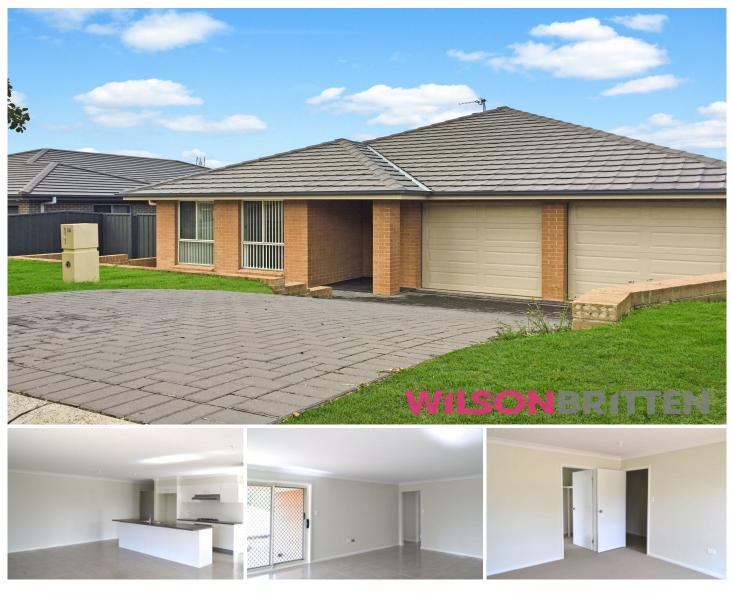

## 12 Drew Street Bonnells Bay NSW

Be the first to inspect this as new four bedroom home in the highly sought after, Aquilo Estate.

## - 4 bedrooms, all with built-ins

- Master bedroom with walk-in-robe & ensuite

- Large, well equipped kitchen with dishwasher, gas cooking, and walk-in pantry

- Spacious tiled living and dining area that leads out onto the outdoor entertaining area with a beautiful bush outlook
- Separate formal living area/media room
- Large double garage
- Air conditioning to the main bedroom & living area