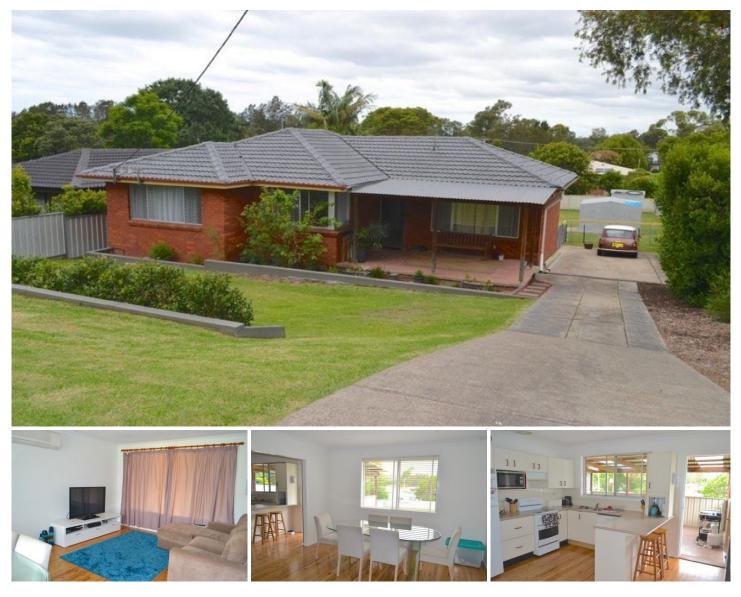

## 36 Coorumbung Road Dora Creek NSW

Available for rent in Dora Creek is this brick and tile 3 bedroom home, in close proximity to school, shops and the train line.

Internally there are recently polished timber floors, fresh paint throughout, as new carpet in all bedrooms as well as ceiling fans and built-in wardrobes.

The kitchen is spacious and functional, with a view over the backyard and fantastic undercover deck. There is a carport, side access to the back yard and a large shed with plenty of room for storage and garden tools.