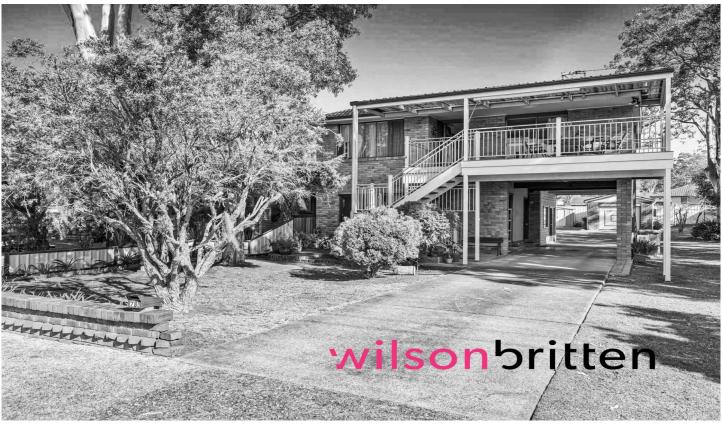

## 80 Beach Road Silverwater NSW

This well-presented double storey brick and tile home would be perfect for the first home buyer or investor. Upstairs there are three bedrooms, the kitchen, living and main bathroom, plus large deck taking in the afternoon north easterly breeze. Downstairs is more living space and a fourth bedroom, plus a games/spa area and a high clearance drive through access to an oversized single garage at the back of the 537.5sqm block.

Some of the many features include:

- \* Three bedrooms upstairs
- \* Large front deck
- \* Possible fourth bedroom downstairs
- \* Split air-conditioning
- \* Second shower/toilet with the laundry downstairs
- \* Sunroom