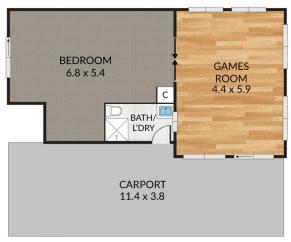

## 80 Beach Road Silverwater NSW

This well-presented double storey brick and tile home would be perfect for the first home buyer or investor. Upstairs there are three bedrooms, the kitchen, living and main bathroom, plus large deck taking in the afternoon north easterly breeze. Downstairs is more living space and a fourth bedroom, plus a games/spa area and a high clearance drive through access to an oversized single garage at the back of the 537.5sqm block.

Some of the many features include:

- \* Three bedrooms upstairs
- \* Large front deck
- \* Possible fourth bedroom downstairs
- \* Split air-conditioning
- \* Second shower/toilet with the laundry downstairs
- \* Sunroom