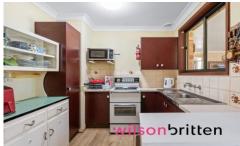

## 80 Beach Road Silverwater NSW

This well-presented double storey brick and tile home would be perfect for the first home buyer or investor. Upstairs there are three bedrooms, the kitchen, living and main bathroom, plus large deck taking in the afternoon north easterly breeze. Downstairs is more living space and a fourth bedroom, plus a games/spa area and a high clearance drive through access to an oversized single garage at the back of the 537.5sqm block.

Some of the many features include:

- \* Three bedrooms upstairs
- \* Large front deck
- \* Possible fourth bedroom downstairs
- \* Split air-conditioning
- \* Second shower/toilet with the laundry downstairs
- \* Sunroom