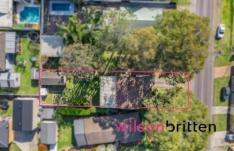

## 80 Beach Road Silverwater NSW

This well-presented double storey brick and tile home would be perfect for the first home buyer or investor. Upstairs there are three bedrooms, the kitchen, living and main bathroom, plus large deck taking in the afternoon north easterly breeze. Downstairs is more living space and a fourth bedroom, plus a games/spa area and a high clearance drive through access to an oversized single garage at the back of the 537.5sqm block.

4 📭 2 🖺 2 🗬

**Price** : \$ 705,000 **Land Size** : 537 sqm

View : https://ww

: https://www.wilsonbritten.com/sale/nsw/lake -macquarie-west/silverwater/residential/hou

se/7750673

Tom Gregg 02 4970 5545

Matthew Wilson 02 4970 5545