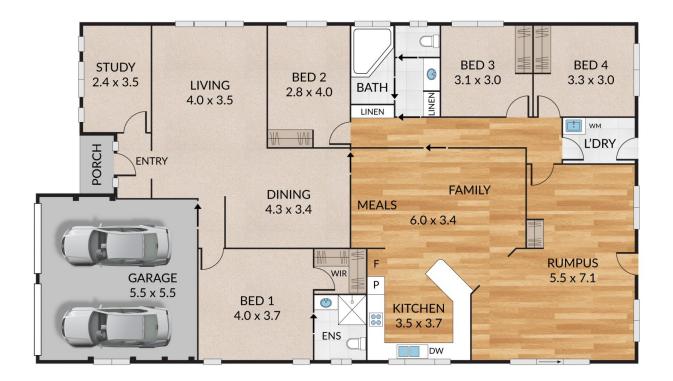

## 13 Kona Crescent Bonnells Bay NSW

This spacious 5-bedroom home is ideally located for convenient yet peaceful lakeside living.

Carefully positioned on a generous lot of approximately 750m2, this property offers side access for off-street parking of the boat or caravan.

The backyard is spacious, and provides ample room to accommodate your wishes, such as an extra shed and/or swimming pool, or simply plenty of space for kids, dogs and gardens.

The plan of the home has been carefully chosen so that the informal living areas take advantage of a north-east aspect for winter warmth and cooling lake breezes in the summer. These living areas also allow an easy flow between inside and outside living.