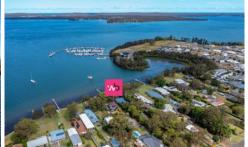

## 35 Lakeview Road Morisset Park NSW

This magnificent absolute waterfront property at 35 Lakeview Road, Morisset Park, offers a lifestyle characterised by privacy, space, and exceptional features. Situated at a blue ribbon exclusive address, the property spans a substantial 2,439sqm block with a 20 meter level lake frontage, complete with a boat shed and shared jetty, ideal for boating enthusiasts.

The location is highly convenient, with a few minutes' stroll leading to Trinity Point Marina and 8 @ Trinity restaurant. Additionally, the property is in close proximity to a launching ramp at the end of the road. The executive single-level residence is comprised of four double bedrooms, with an ensuite off the main bedroom.