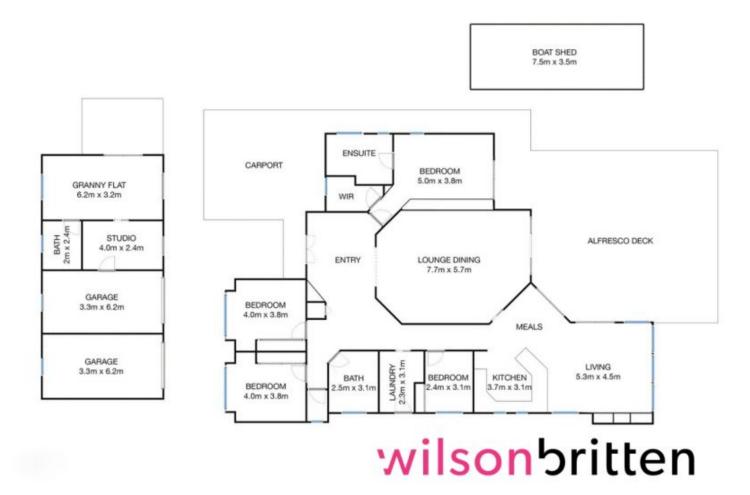

## 35 Lakeview Road Morisset Park NSW

This magnificent absolute waterfront property at 35 Lakeview Road, Morisset Park, offers a lifestyle characterised by privacy, space, and exceptional features. Situated at a blue ribbon exclusive address, the property spans a substantial 2,439sqm block with a 20 meter level lake frontage, complete with a boat shed and shared jetty, ideal for boating enthusiasts.

The location is highly convenient, with a few minutes' stroll leading to Trinity Point Marina and 8 @ Trinity restaurant. Additionally, the property is in close proximity to a launching ramp at the end of the road. The executive single-level residence is comprised of four double bedrooms, with an ensuite off the main bedroom.

Featuring both formal and informal living areas, the interior seamlessly flows onto an outdoor entertaining deck that includes a deluxe two person deep bath. The kitchen is designed with sophistication, boasting stone bench tops