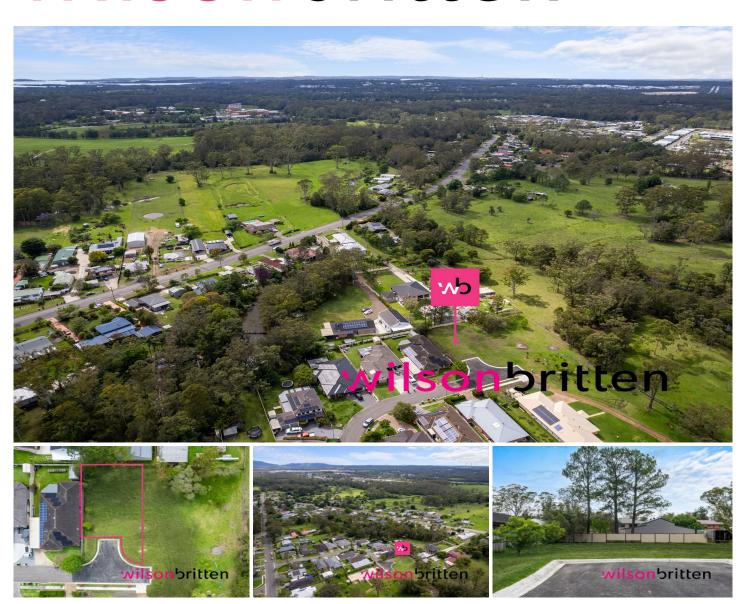

## 1/14 Kuiters Close Cooranbong NSW

Situated at the end of the quiet and peaceful Kuiters Close and being only 1 of 2 future lots available (not a massive new estate), this cleared allotment spans an impressive 555.7m2, presenting an ideal canvas for your dream home. Boasting a generous 20m frontage, this level plot offers not only space but also versatility in design, allowing you to create a residence that perfectly suits your lifestyle.

The allure of this property extends beyond its size and location. Underground power, water, and sewer services are readily available for connection, ensuring a seamless transition for your future home.