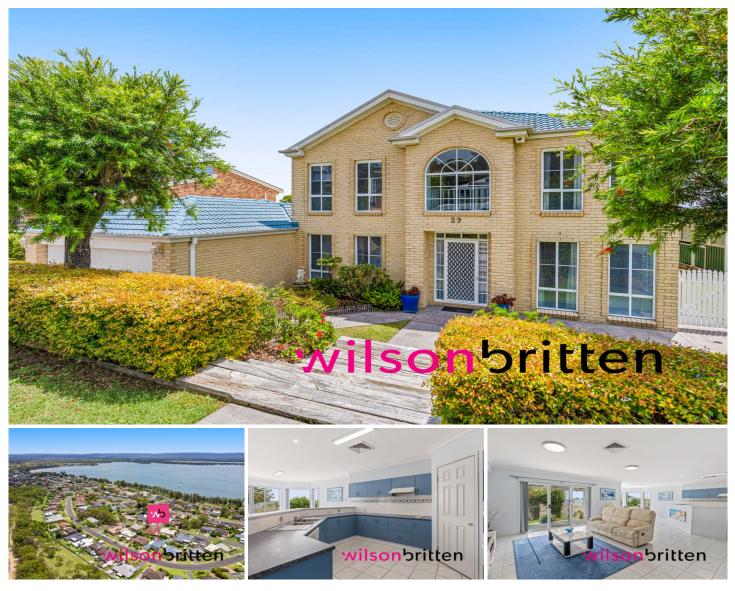

## wilsonbritten

## 29 Kalani Road Bonnells Bay NSW

Explore unparalleled living in Bonnells Bay with this exquisite residence situated in a premium location. The wide streets and northern aspect of the property not only bring refreshing lake breezes in summer but also embrace warm sun rays in winter, creating a comfortable and inviting atmosphere year-round.

From the street, the home commands attention with its impressive presence. Highly coveted side access adds a practical touch, perfect for securely storing a boat or caravan off the street. Depending on the height, there's even the possibility of parking under a covered carport, offering both convenience and protection.

Step into the home through a formal entry that sets the tone for elegance. The interior boasts a formal lounge and dining area, along with a sunny open informal lounge,