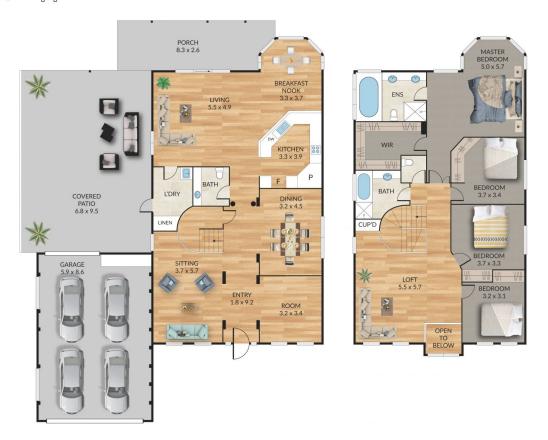

Step into the home through a formal entry that sets the tone for elegance. The interior boasts a formal lounge and dining area, along with a sunny open informal lounge,

## 4 🍋 2 📛 3 🛱

View

| Price     | : \$ 965,000 |
|-----------|--------------|
| Land Size | : 682 sam    |

- - : https://www.wilsonbritten.com/sale/nsw/lake

-macquarie-west/bonnells-bay/residential/ho use/7905469