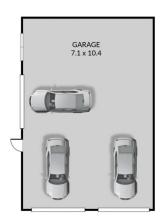

At the rear of the home is a spacious Queensland room overlooking the large back yard.

At the southern side of the home, a 9 metre access maximises the potential of a 10m X 7.5m shed.

Features include:

- ? Solid timber floors
- ? Solar hot water