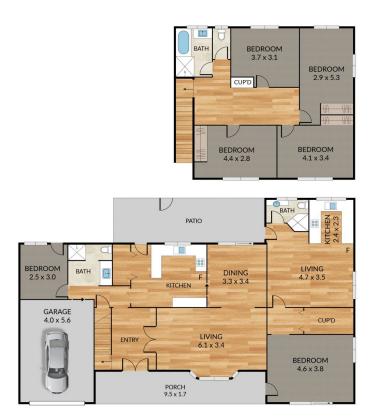

## 21 Lindfield Avenue Cooranbong NSW

With a 28m frontage and a total of 1032m2 in area, 21 Lindfield Avenue offers features that very few residential properties can.

The solid, two storey home includes 4 bedrooms plus a study, and 2 bathrooms with the addition of a fully self-contained studio.

At the rear of the home is a spacious Queensland room overlooking the large back yard.

At the southern side of the home, a 9 metre access maximises the potential of a 10m X 7.5m shed.

Features include:

- ? Solid timber floors
- ? Solar hot water