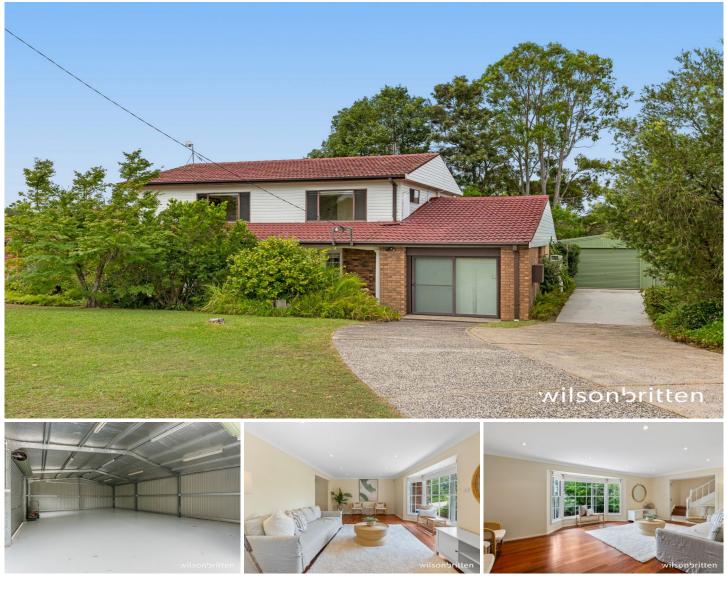

## 21 Lindfield Avenue Cooranbong NSW

With a 28m frontage and a total of 1032m2 in area, 21 Lindfield Avenue offers features that very few residential properties can.

The solid, two storey home includes 4 bedrooms plus a study, and 2 bathrooms with the addition of a fully self-contained studio.

At the rear of the home is a spacious Queensland room overlooking the large back yard.

At the southern side of the home, a 9 metre access maximises the potential of a 10m X 7.5m shed.

Features include:

- ? Solid timber floors
- ? Solar hot water