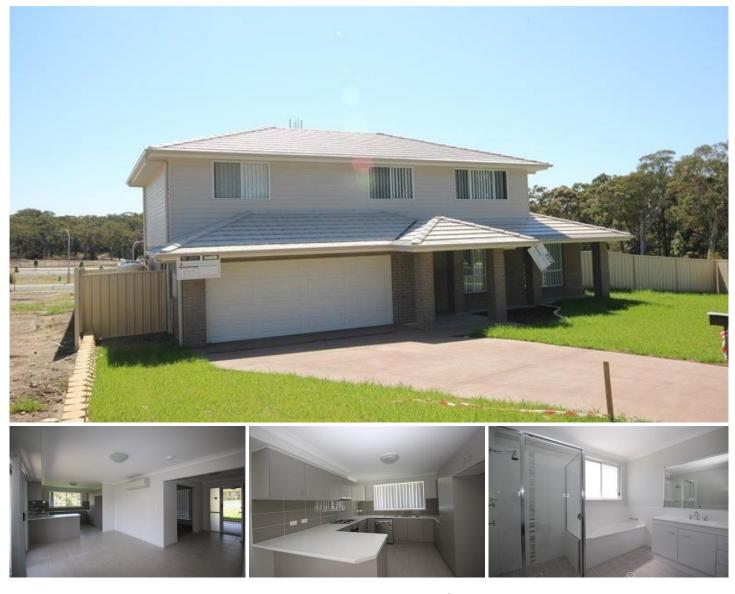

## 22 Fairwater Drive Gwandalan NSW

This spacious family home accommodates everyone with ease! Upstairs, discover four generously sized bedrooms, each equipped with built-in wardrobes, along with a contemporary bathroom and an ensuite adjoining the main bedroom. Downstairs offers two distinct living areas, a dining space, and a generously proportioned modern kitchen boasting ample cupboard space. Completing the picture is a convenient double garage with remote access, all nestled within a fully fenced yard for added peace of mind.

## 4 🛤 3 🚔 2 😭

View

Land Size : 607 sqm

: https://www.wilsonbritten.com/lease/nsw/ce ntral-coast-region/gwandalan/residential/ho use/7947239

Jade McMaster 02 4970 5545