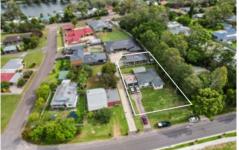

## 76 Coorumbung Road Dora Creek NSW

Situated on a generous 1097m2 of level, well-elevated, flood-free land, this exceptional property presents a rare chance for buyers seeking multiple streams of income and future development potential. The possibilities are endless on this expansive parcel of land.