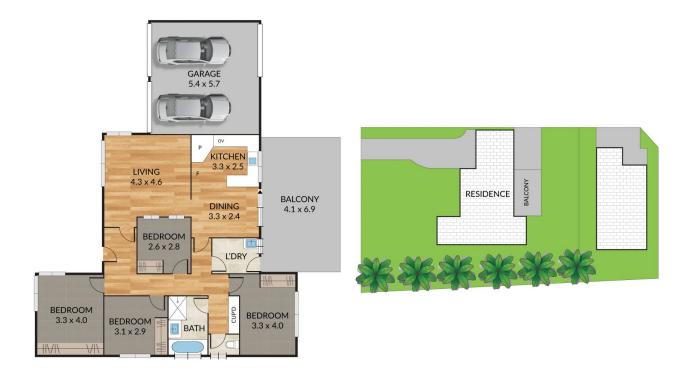

## Newly Constructed 2-Bedroom Residence:

Nestled behind the original home is a newly constructed 2-bedroom residence designed with modern living in mind. This contemporary space features a single carport, an