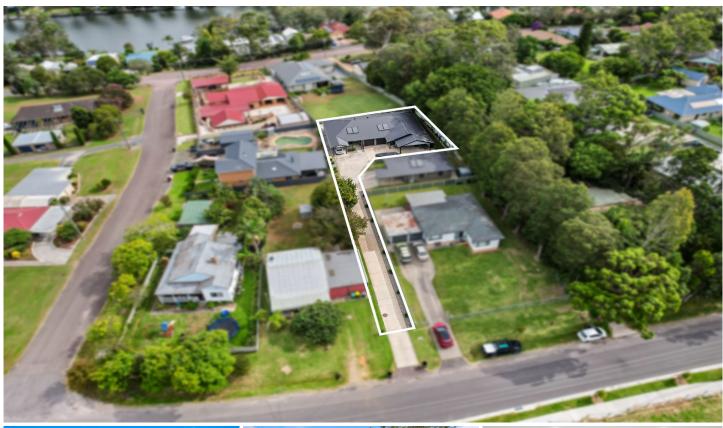

## 74a Coorumbung Road Dora Creek NSW

Nestled on an elevated yet level allotment, this 5-year-old duplex presents a remarkable opportunity. With innovative design and quality fixtures, this property is a rare gem in the real estate market.

## Unit A:

Distinguished by its amazing off-street parking including a double garage and side access for a boat or van, this four-bedroom home is a standout. The master bedroom features a walk-in robe and ensuite, while the massive open plan living area and impressive kitchen with a walk-in pantry set a new standard in comfort. Neutral colors and styling provide a canvas for personalization. Currently rented to an outstanding tenant for \$550 per week, this property offers both investment potential and future family living.

6 🛌 3 🚔 3 🚘

**Price**: \$1,000,000 to \$1,100,000

Land Size: 913.6 sqm

View: https://www.wilsonbritten.com/sale/nsw/lake

-macquarie-west/dora-creek/residential/hou

se/7953570

Matthew Wilson 02 4970 5545

Tom Gregg 02 4970 5545