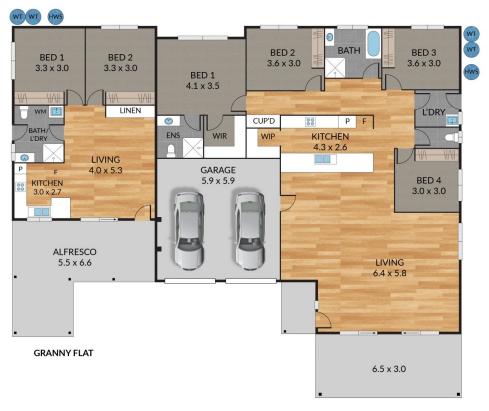

## Unit A:

Distinguished by its amazing off-street parking including a double garage and side access for a boat or van, this four-bedroom home is a standout. The master bedroom features a walk-in robe and ensuite, while the massive open plan living area and impressive kitchen with a walk-in pantry set a new standard in comfort. Neutral colors and styling provide a canvas for personalization. Currently rented to an outstanding tenant for \$550 per week, this property offers both investment potential and future family living.

6 x ឝ 3 x ⇌ 2 x ឝ

**GROUND FLOOR** 

NOTE: Every precaution has been taken to verify the accuracy of the above details. However, prospective purchasers are advised to make their own enquiries.