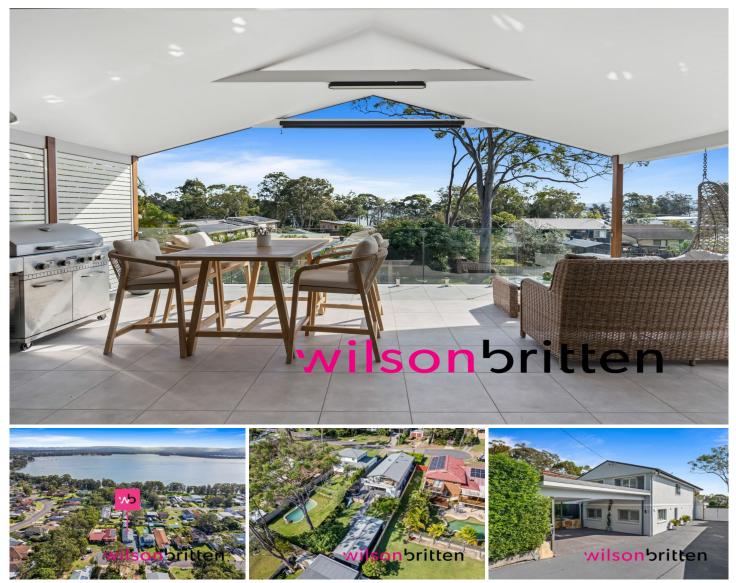

#### 42 Elimatta Road Yarrawonga Park NSW

This immaculately presented double-storey home is a standout in this prestigious location. With amazing water views from the second-storey balcony, this is the home that will make every day feel like you're on holidays. Offering 5 bedrooms, two downstairs with the master featuring an impressive ensuite plus a second good-sized bedroom, the other 3 bedrooms are upstairs with a family bathroom. Two large living areas, complemented by bifold doors leading to the balcony, create a seamless indoor-outdoor living experience, ideal for entertaining or simply relishing the scenic surroundings. The fully equipped kitchen boasts granite benchtops and stainless-steel appliances, ensuring it will delight any home chef.

The inclusion of a double carport and space for a caravan or boat adds practicality to the property, catering to various lifestyle needs. The split-level yard of this property is a